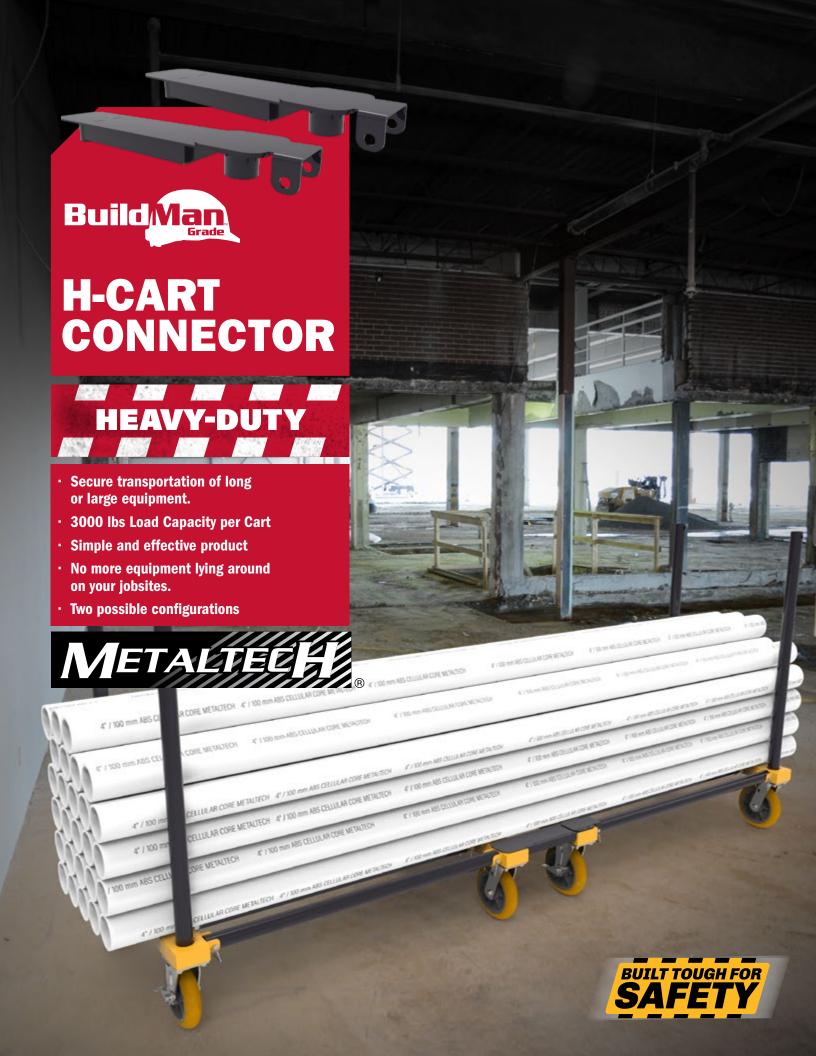

## H-CART CONNECTOR

The H-Cart connector allows you to combine H-Carts together. Two configurations are possible: in length and in width. This tool makes it possible to carry and organize long equipment on construction sites. You can move any large and heavy unit such as doors and windows. Transport of metal pipes, steel pipes, plumbing pipes, wood, insulated pipes, and other products has never been easier. This connector increases the safety of your employees and reduces the risk of injury during product transit.

- Secure transportation of long or large equipment.
- 3000 lbs Load Capacity per Cart
- Simple and effective product
- No more equipment lying around on your jobsites.
- · Two possible configurations

WWW.METALTECH.CO