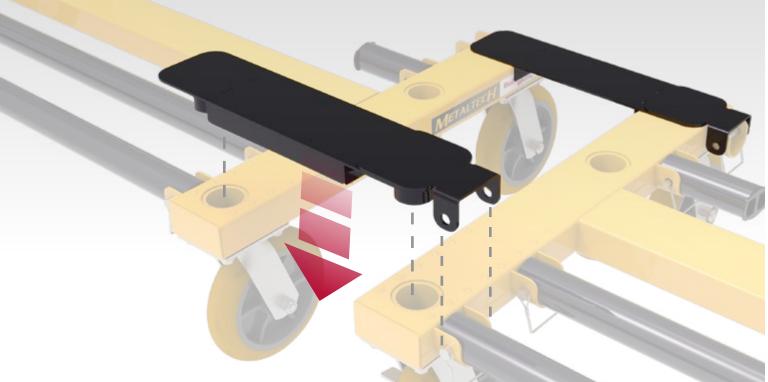

## H-CART CONNECTOR

The H-Cart connector allows you to combine H-Carts together. Two configurations are possible: in length and in width. This tool makes it possible to carry and organize long equipment on construction sites. You can move any large and heavy unit such as doors and windows. Transport of metal pipes, steel pipes, plumbing pipes, wood, insulated pipes, and other products has never been easier. This connector increases the safety of your employees and reduces the risk of injury during product transit.