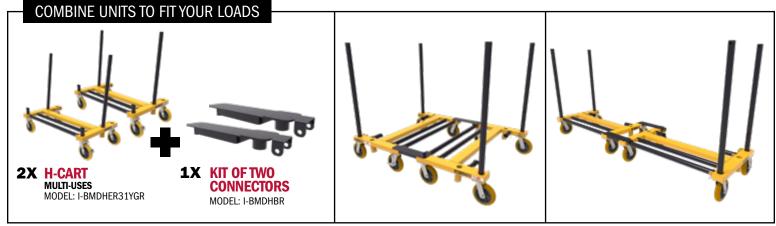

## H-CART CONNECTOR

The H-Cart connector allows you to combine H-Carts together. Two configurations are possible: in length and in width. This tool makes it possible to carry and organize long equipment on construction sites. You can move any large and heavy unit such as doors and windows. Transport of metal pipes, steel pipes, plumbing pipes, wood, insulated pipes, and other products has never been easier. This connector increases the safety of your employees and reduces the risk of injury during product transit.