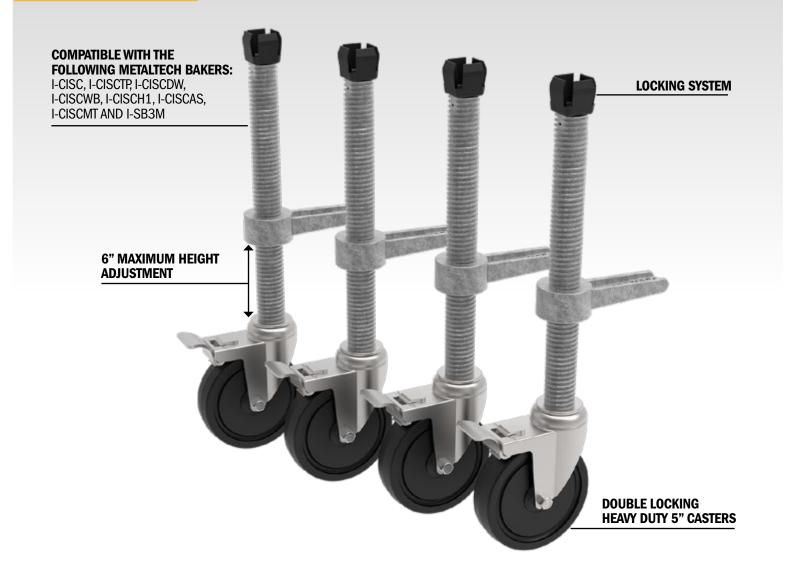

## JOBSITE SERIES" SET OF 4 LEVELING JACKS ON CASTERS

- Perfect to adjust Scaffold level on uneven ground
- Quick and easy height adjustment
- · 6 in. maximum height adjustment
- · Locks system that keeps the jacks in place
- Meets ANSI, CSA, and OSHA

## SET OF 4 LEVELING JACKS ON CASTERS FOR BAKER SCAFFOLDING

This set will allow you to use your Baker type Scaffolding on uneven ground.

We have developed a new leveling jack on caster with a locking system at the top that keeps the caster in place. If you lift the scaffolding, the casters will not come out of the legs thanks to the blocking mechanism.

These casters are not compatible with the outrigger and so cannot be used with stacked units

| ASSEMBLED DIMENSIONS (WXDXH)     5.75 X 2.5 X 19.5 IN. (14.6 X 6.4 X 49.5 CM)       PACKAGE DIMENSIONS (WXDXH)     20 X 8 X 4.75 IN. (50.8 X 20.3 X 12.1 CM)       WEIGHT     19.4 LB (8.8 KG)       INCLUDED IN THE BOX     4 CASTERS WITH LEVELING JACKS       COMPATIBLE WITH     I-CISC, I-CISCTP, I-CISCOW, I-CISCWB, I-CISCH1, I-CISCAS, I-CISCMT, I-SB3M       MODEL     I-IBSJC12H4       UPC     77830006816 |
|-----------------------------------------------------------------------------------------------------------------------------------------------------------------------------------------------------------------------------------------------------------------------------------------------------------------------------------------------------------------------------------------------------------------------|
| WEIGHT 19.4 LB (8.8 KG)   INCLUDED IN THE BOX 4 CASTERS WITH LEVELING JACKS   COMPATIBLE WITH I-CISC, I-CISCTP, I-CISCDW, I-CISCWB, I-CISCAS, I-CISCMT, I-SB3M   MODEL I-IBSJC12H4                                                                                                                                                                                                                                    |
| INCLUDED IN THE BOX   4 CASTERS WITH LEVELING JACKS     COMPATIBLE WITH   I-CISC, I-CISCTP, I-CISCDW, I-CISCWB, I-CISCH1, I-CISCAS, I-CISCMT, I-SB3M     MODEL   I-IBSJC12H4                                                                                                                                                                                                                                          |
| COMPATIBLE WITH I-CISC, I-CISCDW, I-CISCWB, I-CISCH1, I-CISCAS, I-CISCMT, I-SB3M   MODEL I-IBSJC12H4                                                                                                                                                                                                                                                                                                                  |
| MODEL I-IBSJC12H4                                                                                                                                                                                                                                                                                                                                                                                                     |
|                                                                                                                                                                                                                                                                                                                                                                                                                       |
| UPC 778300006816                                                                                                                                                                                                                                                                                                                                                                                                      |
|                                                                                                                                                                                                                                                                                                                                                                                                                       |