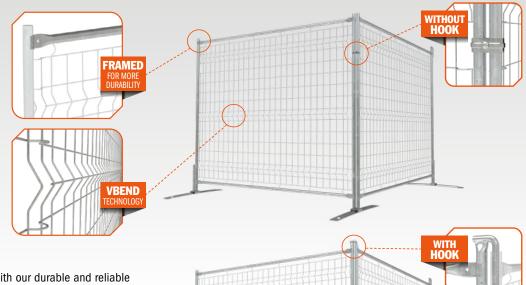

Secure your job site perimeters effortlessly with our durable and reliable framed 6' temporary fence panels. Designed and welded locally (in Canada), our 12-gauge, galvanized, steel wire mesh is 50% lighter than 6-gauge wire mesh. Easy and quick one-man installation, the panels are joined together with double clamps or by hook system.

Featuring our innovative reinforcing VBEND technology, these panels offer added stability, sturdiness, and safety, making them ideal for any project.

Ensuring optimal longevity, our modern steel panels are superior to