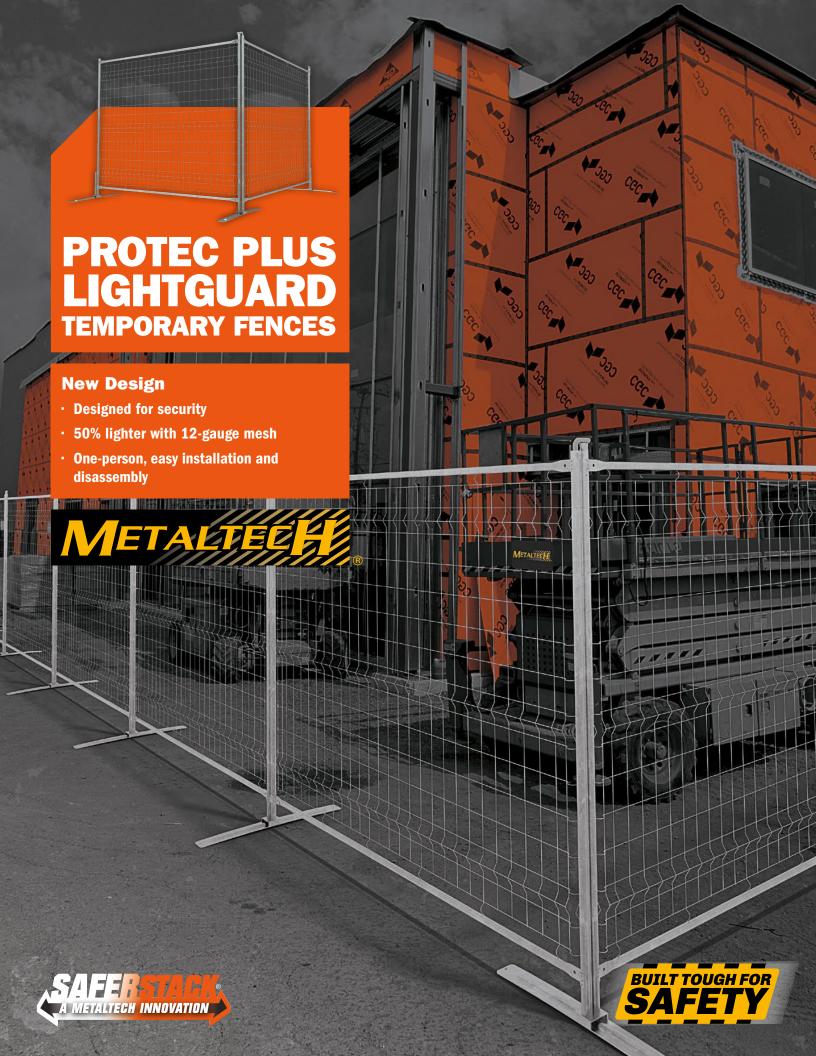

## **PROTEC PLUS TEMPORARY FENCES**

Secure your job site perimeters effortlessly with our durable and reliable framed 6' temporary fence panels. Designed and welded locally (in Canada), our 12-gauge, galvanized, steel wire mesh is 50% lighter than 6-gauge wire mesh. Easy and quick one-man installation, the panels are joined together with double clamps or by hook system.

Featuring our innovative reinforcing VBEND technology, these panels offer added stability, sturdiness, and safety, making them ideal for any project.

Ensuring optimal longevity, our modern steel panels are superior to