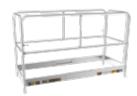

## JOBSITE SERIES" PERRY STYLE GUARDRAIL SYSTEM

The Metaltech interior scaffolding guardrail is an indispensable safety measure for fall prevention and worker protection.

Composed of solid, horizontal and vertical steel bars, it is securely installed on the coupling pins of the Baker.

When you are not using your scaffolding at the top-level, you can clamp the side rail of your guardrail system directly on the two side ladders of your Baker – creating a safe environment for the worker.

Our railings are also equipped with a wooden toe board to prevent objects from falling off the platform.

| 73.75 X 30 X 41.5 IN.                                                       |
|-----------------------------------------------------------------------------|
| 43 X 3.5 X 34 IN.                                                           |
| 65.5 LB                                                                     |
| METALTECH PERRY STYLE, NU-WAVE / PERRY MODEL 660*<br>& GRANITE SCAFFOLDING* |
| ANSI AND OSHA                                                               |
| POWDER COATED - YELLOW                                                      |
| I-CISCPYGR                                                                  |
| 778300610037                                                                |
|                                                                             |