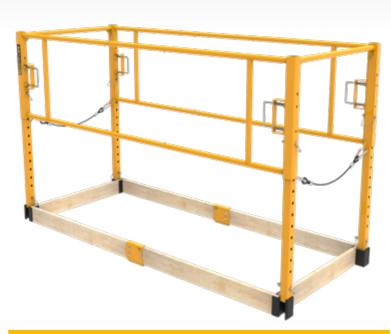

## JOBSITE SERIES" PERRY STYLE GUARDRAIL SYSTEM

The Metaltech interior scaffolding guardrail is an indispensable safety measure for fall prevention and worker protection.

Composed of solid, horizontal and vertical steel bars, it is securely installed on the coupling pins of the Baker.

When you are not using your scaffolding at the top-level, you can clamp the side rail of your guardrail system directly on the two side ladders of your Baker – creating a safe environment for the worker.

Our railings are also equipped with a wooden toe board to prevent objects from falling off the platform.

| 73.75 X 30 X 41.5 IN.                                                       |
|-----------------------------------------------------------------------------|
| 43 X 3.5 X 34 IN.                                                           |
| 65.5 LB                                                                     |
| METALTECH PERRY STYLE, NU-WAVE / PERRY MODEL 660*<br>& GRANITE SCAFFOLDING* |
| ANSI AND OSHA                                                               |
| POWDER COATED - YELLOW                                                      |
| I-CISCPYGR                                                                  |
| 778300610037                                                                |
|                                                                             |