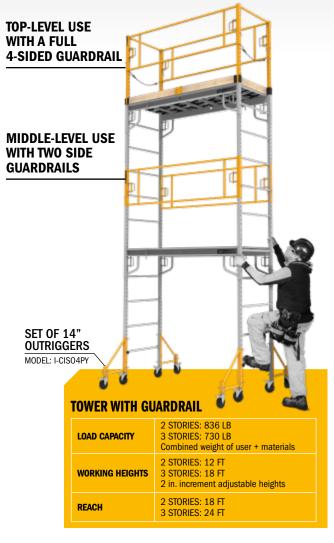

When you are not using your scaffolding at the top-level, you can clamp the side rail of your guardrail system directly on the two side ladders of your Baker – creating a safe environment for the worker.