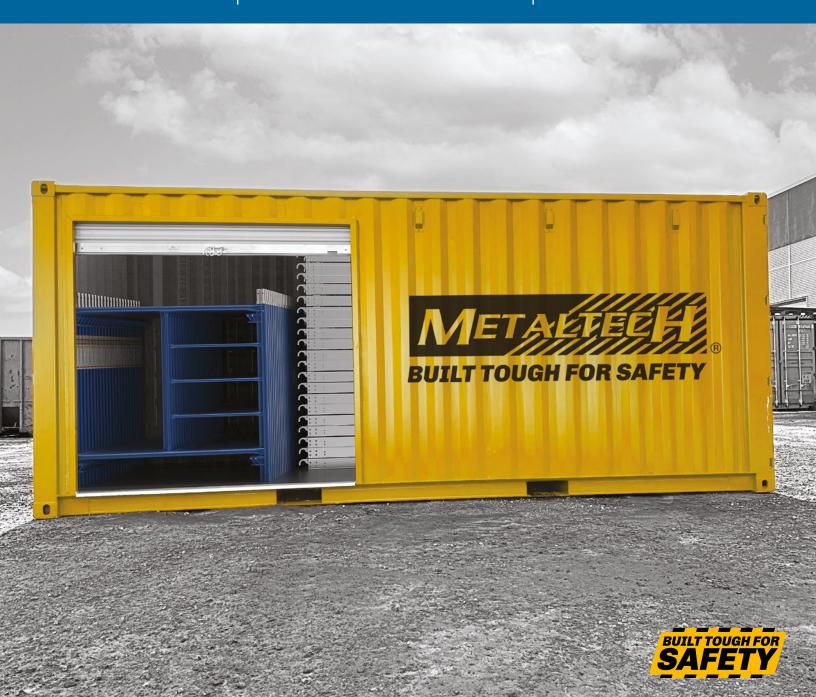

# **SCAFFOLDCUBE**<sup>M</sup>

SAFE INNOVATIVE INVENTORY CONTROL

## **INNOVATIVE & SAFE STORAGE**

A turnkey storage solution that provides safe access to scaffolding inventory for different types of projects.

Improves operational efficiency

Provides real-time visibility into inventory levels

Protects material and enhances product shelf-life

SCAFFOLDCUBE™, DESIGNED BY METALTECH, IS AN INNOVATIVE TURNKEY SOLUTION THAT HELPS MANAGE SCAFFOLDING INVENTORY AND IMPROVE STORAGE, WHILE OFFERING TOP-QUALITY PRODUCTS.

### ✓ SAFE STORAGE:

Easy and safe access to products with security features provided (locks on garage style/roll-up 7'x7' door). Protects material from rust and enhances product shelf-life. Minimizes the impact of accidents and promotes overall safety on the jobsite.