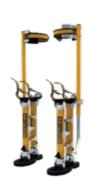

## JOBSITE SERIES DRYWALL STILTS

The Metaltech Jobsite Series Drywall Stilts are one of our most valuable tools. Built on a one-piece rubber sole that ensure great contact and grip on the ground it is made of an aluminum frame. These stilts are perfect to reach higher levels and walking freely as if you were on the ground. Their dual spring action provides maximum flexibility and a natural walking feel.

## **ADJUSTABLE ALUMINUM TUBE**

PROVIDES A PERFECT LEG FITTING

SECURE SELF-LOCKING METAL BUCKLE STRAPS

**LIGHT WEIGHT CONSTRUCTION** 

## **DUAL SPRING ACTION**

FOR MORE FLEXIBILITY AND NATURAL WALKING FEEL

**ADJUSTABLE** 

**HEIGHTS** 

**CONTACT GRIP** 

**ONE PIECE RUBBER OUTSOLE** 