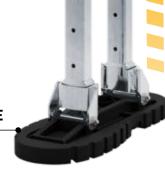

## JOBSITE SERIES DRYWALL STILTS

The Metaltech Jobsite Series Drywall Stilts are one of our most valuable tools. Built on a one-piece rubber sole that ensure great contact and grip on the ground it is made of an aluminum frame. These stilts are perfect to reach higher levels and walking freely as if you were on the ground. Their dual spring action provides maximum flexibility and a natural walking feel.

## **DUAL SPRING ACTION**

FOR MORE FLEXIBILITY AND NATURAL WALKING FEEL

**ADJUSTABLE** 

**HEIGHTS** 

**CONTACT GRIP** 

**ONE PIECE RUBBER OUTSOLE** 