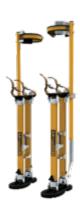

## JOBSITE SERIES DRYWALL STILTS

The Metaltech Jobsite Series Drywall Stilts are one of our most valuable tools. Built on a one-piece rubber sole that ensure great contact and grip on the ground it is made of an aluminum frame. These stilts are perfect to reach higher levels and walking freely as if you were on the ground. Their dual spring action provides maximum flexibility and a natural walking feel.

## **ADJUSTABLE ALUMINUM TUBE**

PROVIDES A PERFECT LEG FITTING

SECURE SELF-LOCKING METAL BUCKLE STRAPS

**LIGHT WEIGHT CONSTRUCTION** 

## **DUAL SPRING ACTION**

FOR MORE FLEXIBILITY AND NATURAL WALKING FEEL

**ADJUSTABLE** 

**HEIGHTS** 

**CONTACT GRIP** 

**ONE PIECE RUBBER OUTSOLE** 