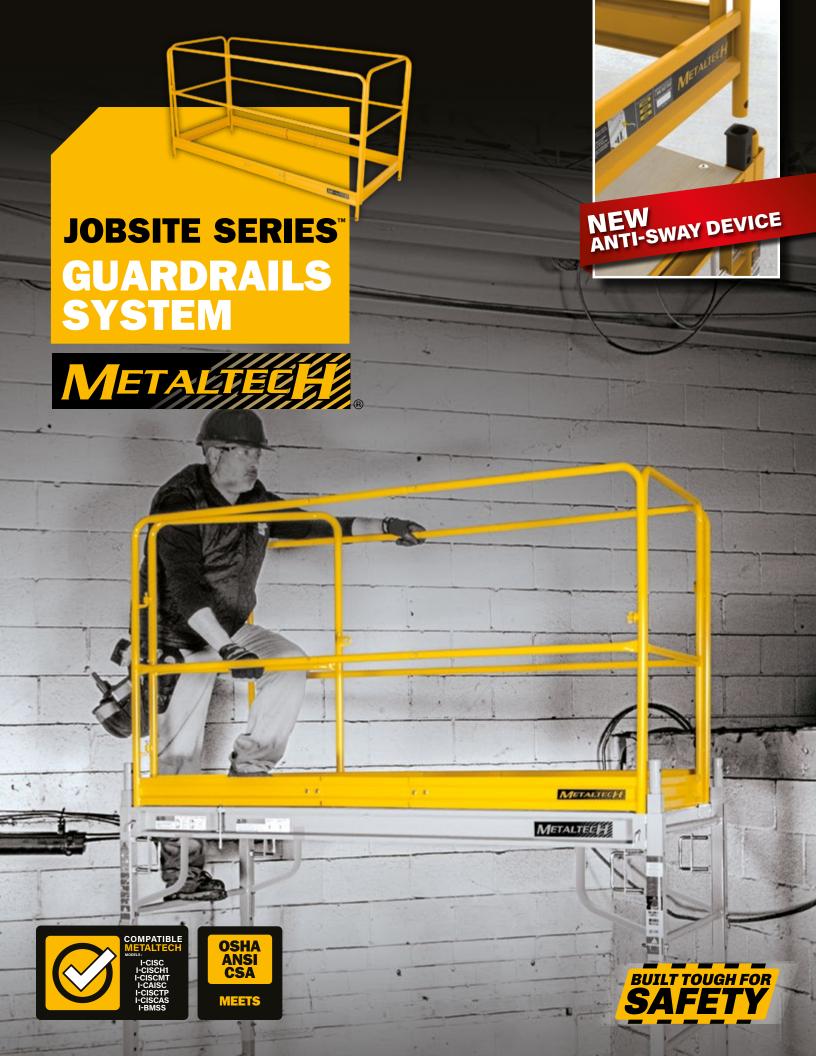

## JOBSITE SERIES<sup>®</sup> GUARDRAILS SYSTEM

The Metaltech interior scaffolding guardrail is an indispensable safety measure for fall prevention and worker protection. Composed of solid, horizontal and vertical steel bars, it is securely attached to the scaffolding platform. Our railings are equipped with a toeboard to prevent objects from falling from the platform. Opt for a safe working environment with our Metaltech interior scaffolding railing.