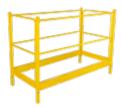

## JOBSITE SERIES<sup>®</sup> GUARDRAILS SYSTEM

The Metaltech interior scaffolding guardrail is an indispensable safety measure for fall prevention and worker protection. Composed of solid, horizontal and vertical steel bars, it is securely attached to the scaffolding platform. Our railings are equipped with a toeboard to prevent objects from falling from the platform. Opt for a safe working environment with our Metaltech interior scaffolding railing.

| GUARDRAILS SYSTEM            |                                                                              |
|------------------------------|------------------------------------------------------------------------------|
| ASSEMBLED DIMENSIONS (WXDXH) | 69.75 X 29.25 X 44.5 IN. (177.2 X 74.3 X 113 CM)                             |
| PACKAGE DIMENSIONS (WXDXH)   | 46 X 31.25 X 4.5 IN. (116.8 X 79.4 X 11.4 CM)                                |
| WEIGHT                       | 55.4 LB (25.2 KG)                                                            |
| COMPATIBLE WITH              | I-CISC, I-CAISC, I-CISCTP, I-CISCH1, I-CISCAS, I-CISCDW, I-CISCMT AND I-BMSS |
| STANDARDS                    | ANSI, CSA AND OSHA                                                           |
| MODEL                        | I-CISGRJP                                                                    |
| UPC                          | 778300001316                                                                 |