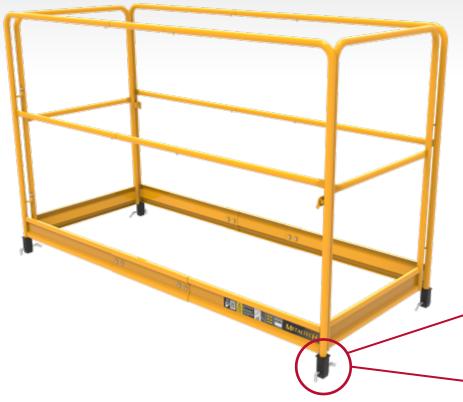

| GUARDRAILS SYSTEM            |                                                                              |
|------------------------------|------------------------------------------------------------------------------|
| ASSEMBLED DIMENSIONS (WXDXH) | 69.75 X 29.25 X 44.5 IN. (177.2 X 74.3 X 113 CM)                             |
| PACKAGE DIMENSIONS (WXDXH)   | 46 X 31.25 X 4.5 IN. (116.8 X 79.4 X 11.4 CM)                                |
| WEIGHT                       | 55.4 LB (25.2 KG)                                                            |
| COMPATIBLE WITH              | I-CISC, I-CAISC, I-CISCTP, I-CISCH1, I-CISCAS, I-CISCDW, I-CISCMT AND I-BMSS |
| STANDARDS                    | ANSI, CSA AND OSHA                                                           |
| MODEL                        | I-CISGRJP                                                                    |
| UPC                          | 778300001316                                                                 |