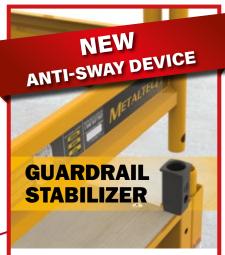

The stabilizers reduce guardrail movement and provide added stability. No more worrying about wobbly guardrails when climbing or standing on the scaffolding.

- · Stabilize guardrails
- Included in all guardrail boxes
- No tools needed
- Easy installation