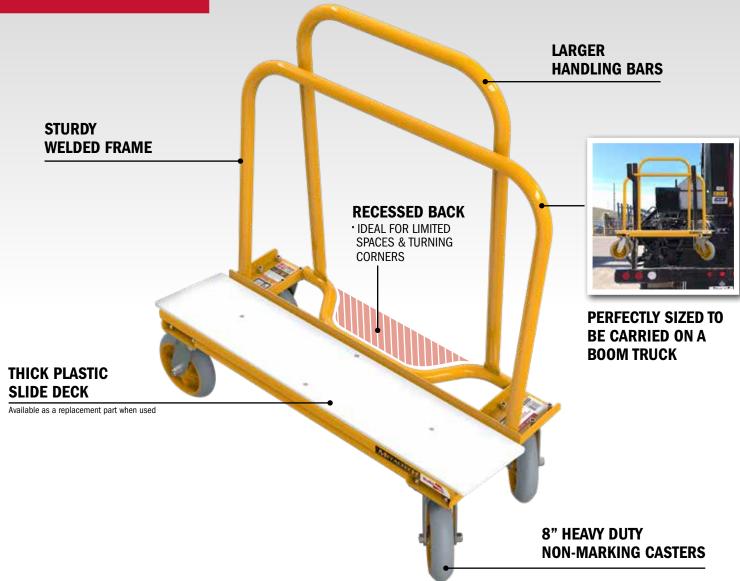

## HEAVY-DUTY

- Thick, overhanging plastic deck enables easy sliding of panels & prevents chipping of gypsum boards
- Optimized inclination for improved stability & no tipping
- Designed to be loaded directly from a Boom Truck Lift
- Recessed back for movement in tight corners
- Larger, rounded handling bars prevents wall damage

#### **BUILT FOR SAFETY**

You can trust Metaltech BuildMan® Grade products for their contractor specific features, such as higher load capacity and heavy-duty construction for more demanding tasks. This dolly gives you the ability to carry gypsum boards and a wide range of materials, including panels, plywood, sheetrock, slabs, and more.